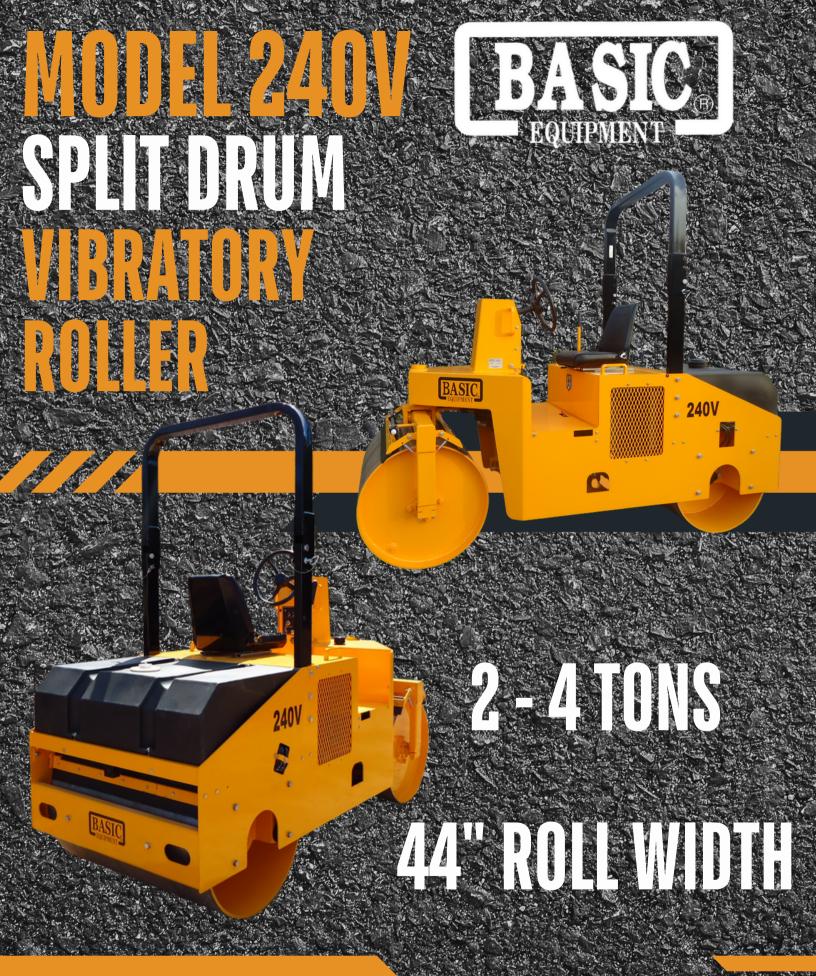

# BASIC 240V

### **Overall Dimensions:**

-Length: 114"

-Width: 47"

-Height: 69" with ROPS Down

-Height: 96" with ROPS Up

# Shipping Weight:

-4000lbs

## Vibratory System:

- -3600 VPM Rear Drum
- -4000lb Compactive Weight

#### Steering:

- -Front Drum Power Steering
- -30° Left or Right from Center

## Powered By:

- -D1524 Kubota 24.8hp T4F
- -4 Cylinder Water Cooled

Diesel Engine

# **Drive System:**

- -Servo Controlled Piston Pump
- -Direct Drive Motor with Internal
- Spring Applied Hydraulic

Release Brake

## **Pressurized Water System:**

- -70 Gallon Molded Plastic Tank
- -Removable Spray Tips

## Travel Speed:

-0-6 mph Forward & Reverse

## **Split Front Drum:**

- -2 30" Drums 18" Wide
- 36" Roll Width

### Rear Drum:

- -30" Drums
- -44" Roll Width

# **Options:**

- -Safety Beacon
- -Work Lights
- -Horn
- -Deluxe Seat
- -Aluminum Shade Canopy

MANUFACTURED

Shannon Chastain Enterpris Eatonton: GA

SCE, INC. RESERVES THE RIGHT TO CHANGE SPECIFICATIONS WITHOUT NOTICE IN AN EFFORT TO IMPROVE PRODUCT QUALITY.