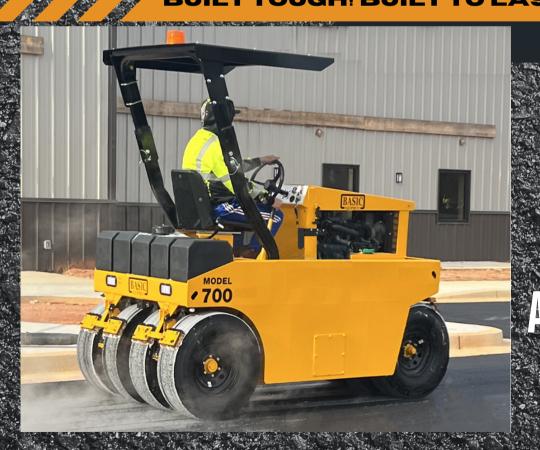

## **CONTACT US**

706-484-2253 info@basicequipment.net

www.basicequipment.net

The BASIC Model 700 Rubber Tire Roller is a tried and proven machine. It features a seven wheel design for greater compaction and easy maneuverability on small job sites. The 700 is ideally suited for commercial parking lots, driveways, and subdivision streets. The simplistic design promotes longer machine life, and allwheel independent oscillation ensures 100% surface contact, blending away seams and steel drum roller marks. The 700 provides consistent compaction across the work surface, minimizing the potential for potholes and costly warranty repairs.

#### Safety Features:

ISO Certified Folding ROPS 97 Decibel Back Up Alarm Neutral Safety Start

MANUFACTURED:

SCE, INC. RESERVES THE RIGHT TO CHANGE SPECIFICATIONS WITHOUT NOTICE IN AN EFFORT TO IMPROVE PRODUCT QUALITY.