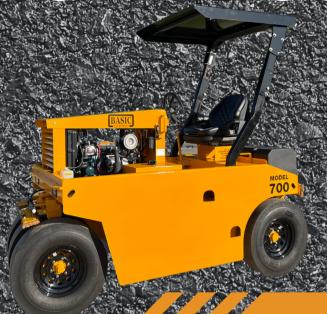

## **CONTACT US**

706-484-2253 info@basicequipment.net

www.basicequipment.net

The BASIC Model 700 Rubber Tire Roller is a tried and proven machine. It features a seven wheel design for greater compaction and easy maneuverability on small job sites. The 700 is ideally suited for commercial parking lots, driveways, and subdivision streets. The simplistic design promotes longer machine life, and allwheel independent oscillation ensures 100% surface contact, blending away seams and steel drum roller marks. The 700 provides consistent compaction across the work surface, minimizing the potential for potholes and costly warranty repairs.

#### Overall Dimensions:

Length: 112" Width: 51" Height: 74"

Wheel Base: 82"

Chassis Clearance: 9"

#### Options:

Safety Beacon Work Lights Horn

Delu<u>xe Seat</u>

Aluminum Shade Canopy

#### Safety Features:

ISO Certified Folding ROPS 97 Decibel Back Up Alarm Neutral Safety Start

MANUFACTURED:

SCE, INC. RESERVES THE RIGHT TO CHANGE SPECIFICATIONS WITHOUT NOTICE IN AN EFFORT TO IMPROVE PRODUCT QUALITY.