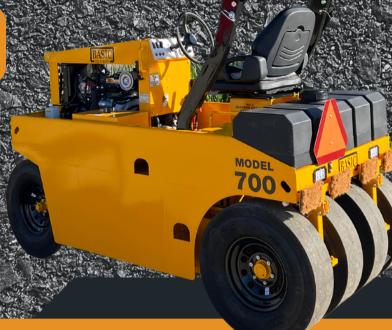

## **CONTACT US**

706-484-2253 info@basicequipment.net

www.basicequipment.net

The BASIC Model 700 Rubber Tire Roller is a tried and proven machine. It features a seven wheel design for greater compaction and easy maneuverability on small job sites. The 700 is ideally suited for commercial parking lots, driveways, and subdivision streets. The simplistic design promotes longer machine life, and allwheel independent oscillation ensures 100% surface contact, blending away seams and steel drum roller marks. The 700 provides consistent compaction across the work surface, minimizing the potential for potholes and costly warranty repairs.

#### Overall Dimensions:

Length: 112" Width: 51" Height: 74"

Wheel Base: 82"

Chassis Clearance: 9"

#### Weight:

1.5 to 3 Tons

#### Tire Size:

8.5-15 6Ply

#### Powered By:

D1105 Kubota 24.8hp T4F Water Cooled Diesel Engine

#### Pressurized Water System:

Capacity: 70 gallons Removable Spray Tips