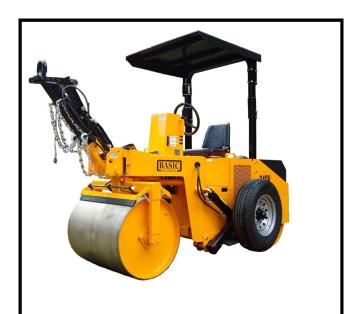

## Model 240VT Split Drum Vibratory Roller with Tow Package

## **Overall Dimensions:**

Length Tongue Up: 137" Length Tongue Down: 144.5" Width: 78" Height: 69" w/o ROPS Height: 96" with ROPS Wheelbase 79.5"

Weight: Shipping Weight: 5000lbs.

Fluid Capacities:Fuel:12 US GallonsHydraulic16 US Gallons

Vibratory System: 3600 VPM rear drum 4000lb compactive weight

Water System: 70 gallon molded plastic tank Pressurized/Removable Spray Tips 3 On Front Drum 4 On Rear Drum Travel Speed: 0-6 MPH Forward & Reverse

Steering: front drum power steering 30° left or right from center

Split Front Drum: 2-30" diameter drums 18"W Front Roll Width 36"

**Rear Drum:** 30" diameter X 44" wide

Drive System: Servo controlled piston pump Direct drive motor w/ internal brake

Engine: Tier 4 Final 24.8 hp V1505-E4B Kubota watercooled 4 cylinder diesel engine Options: Safety Beacon Work Lights Horn Aluminum Painted Roof Deluxe Suspension Seat

Manufactured By:

Shannon Chastain Enterprises, Inc. 185 Harmony Rd. Eatonton, GA 31024 (706) 484-2253