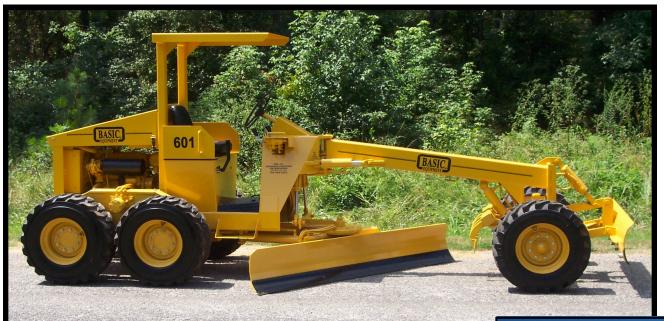

# Model 601 Hydrostatic Articulating Grader

#### **Overall Dimensions:**

Length: 16'9" Width: 5'8" Height: 7'6"

Weight: 6400 lbs.

#### **Moldboard:** Size:

Tilt:

8' wide X 16" high 13" Clearance: 5" Cut Depth: 40° Blade Angle: 40° left or right from center Blade Type: 1/2" X 6" X 8' reversible

#### Dozer Blade: Size:

6' wide X 14" high Clearance: 11" 4" Cut depth: Blade Type: 1/2" X 6" X 6' reversible Scarifier: 4 teeth, 24" rip width replaceable tips

#### Steering:

40° front wheel power steering Articulates 20° left or right from center

**Tire Size:** 12-16.5 10 ply rating

## **Drive System:**

4 wheel hydrostatic drive Travel speed 0-3.5 low/ 0-8 high

#### **Engine:**

49.5 hp water-cooled 4 cylinder diesel engine

Fluid Capacities: Fuel: 12 US gallons Hydraulic: 14 US gallons

Optional Loader System: Lift Height: 9'6" Will load tandem axle dump Universal Quick-Attach Tool Bar (will accept other skid steer attachments, i.e. bucket, sweeper, forks) Auxiliary implement circuit for attachments Max Flow Rate 12 GPM