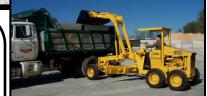

#### **Engine:**

49.5 hp water-cooled 4 cylinder diesel engine

Fluid Capacities: Fuel: 12 US gallons Hydraulic: 14 US gallons

Optional Loader System: Lift Height: 9'6" Will load tandem axle dump Universal Quick-Attach Tool Bar (will accept other skid steer attachments, i.e. bucket, sweeper, forks) Auxiliary implement circuit for attachments Max Flow Rate 12 GPM