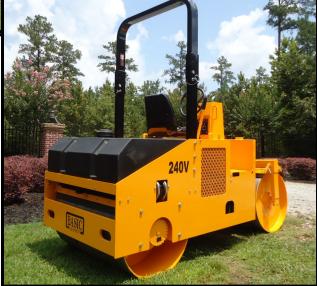

## Model 240V Split Drum Vibratory Roller

**Overall Dimensions:** 

Length: 114" Width: 47"

Height: 69" w/o ROPS Height: 96" with ROPS

Weight:

Shipping Weight: 4000lbs.

Fluid Capacities:

Fuel: 12 US Gallons Hydraulic 16 US Gallons

Vibratory System:

3600 VPM rear drum 4000lb compactive weight

Water System:

70 gallon molded plastic tank Pressurized/Removable Spray Tips 3 On Front Drum 4 On Rear Drum Travel Speed:

0-6 MPH Forward & Reverse

Steering

front drum power steering 30° left or right from center

Split Front Drum:

2-30" diameter drums 18"W Front Roll Width 36"

Rear Drum:

30" diameter X 44" wide

Drive System:

Servo controlled piston pump Direct drive motor w/ internal brake

Engine:

Tier 4 Final 24.8 hp V1505-E4B Kubota water-cooled 4 cylinder diesel engine

Options:

Safety Beacon Work Lights Horn Aluminum Shade Canopy

Manufactured By: