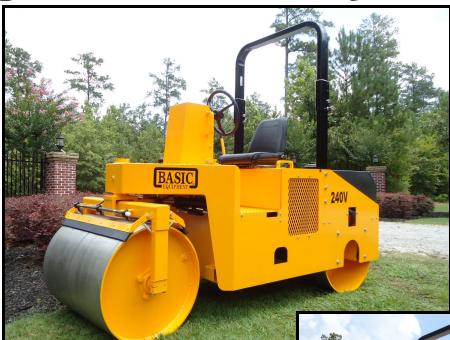

## Model 240V Split Drum Vibratory Roller

**Overall Dimensions:** 

Length: 114" Width: 47"

Height: 69" w/o ROPS Height: 96" with ROPS

Weight:

Shipping Weight: 4000lbs.

Fluid Capacities:

Fuel: 12 US Gallons Hydraulic 16 US Gallons

Vibratory System:

3600 VPM rear drum 4000lb compactive weight

Water System:

70 gallon molded plastic tank Pressurized/Removable Spray Tips 3 On Front Drum 4 On Rear Drum Travel Speed:

0-6 MPH Forward & Reverse

Steering

front drum power steering 30° left or right from center

Split Front Drum:

2-30" diameter drums 18"W Front Roll Width 36"

Rear Drum:

30" diameter X 44" wide

Drive System:

Servo controlled piston pump Direct drive motor w/ internal brake

Engine:

Tier 4 Final 24.8 hp V1505-E4B Kubota water-cooled 4 cylinder diesel engine

Options:

Safety Beacon Work Lights Horn Aluminum Shade Canopy

Manufactured By: