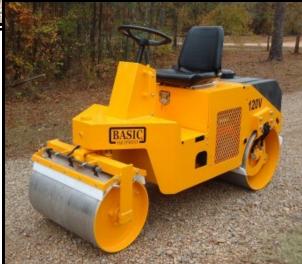

## Split Drum Vibratory Roller

Overall Dimensions:

Length: 88" Width:

Weight:

Shipping Weight: 2400lbs. Operating Weight: 2900lbs.

Fluid Capacities:

5 US Gallons Fuel: Hydraulic 5 US Gallons

Vibratory System:

3600 VPM Rear Drum 3000lb Compactive Weight

Water System:

42 Gallon Molded Plastic Tank Pressurized/Removable Spray Tips

3 On Front Drum

4 On Rear Drum

**Drum Scrapers:** 

Urethane

Travel Speed:

0-7 MPH Forward & Reverse

Steering:

Front Drum Power Steering 30° Left Or Right From Center

**Split Front Drum:** 

2-20" Diameter Drums 15" Wide Front Roll Width 30"

Rear Drum:

24" Diameter X 38" Wide

**Drive System:** 

Piston Pump

Direct Drive Motor w/ Internal Brake

20 hp D722 Kubota water-cooled Diesel engine

**Options:** 

Safety Beacon Work Lights

Horn

Aluminum Shade Canopy

Manufactured By: