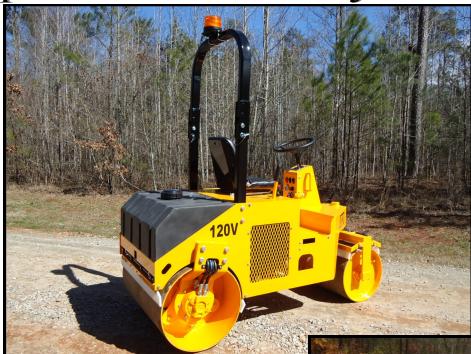

## Split Drum Vibratory Roller

Overall Dimensions:

Length: 88" Width:

Weight:

Shipping Weight: 2400lbs. Operating Weight: 2900lbs.

Fluid Capacities:

5 US Gallons Fuel: Hydraulic 5 US Gallons

Vibratory System:

3600 VPM Rear Drum 3000lb Compactive Weight

Water System:

42 Gallon Molded Plastic Tank Pressurized/Removable Spray Tips

3 On Front Drum

4 On Rear Drum

**Drum Scrapers:** 

Urethane

Travel Speed:

0-7 MPH Forward & Reverse

Steering:

Front Drum Power Steering 30° Left Or Right From Center

**Split Front Drum:** 

2-20" Diameter Drums 15" Wide Front Roll Width 30"

Rear Drum:

24" Diameter X 38" Wide

**Drive System:** 

Piston Pump

Direct Drive Motor w/ Internal Brake

20 hp D722 Kubota water-cooled Diesel engine

**Options:** 

Safety Beacon Work Lights

Horn

Aluminum Shade Canopy

Manufactured By: