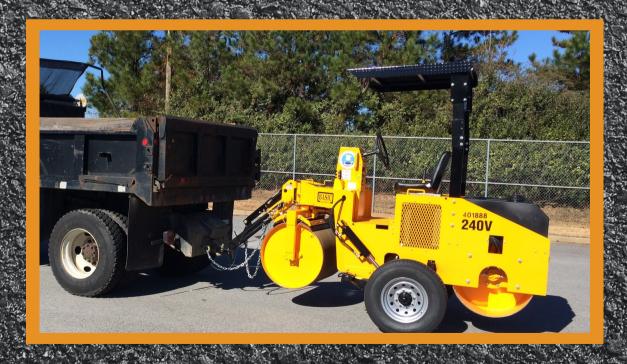

The Model 240VT provides a faster, easier, safer way for your patch crews to get the job done!

# VIBRATORY ROLLER BASIC