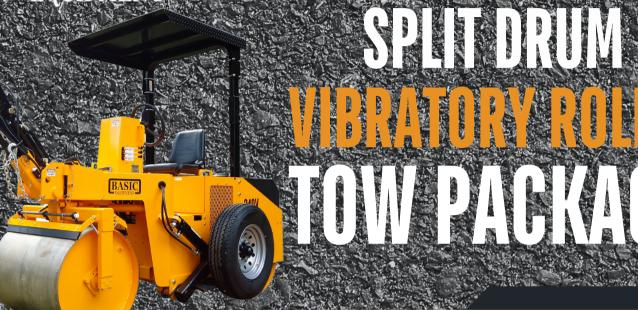

The Model 240VT provides a faster, easier, safer way for your patch crews to get the job done!

# VIBRATORY ROLLER BASIC